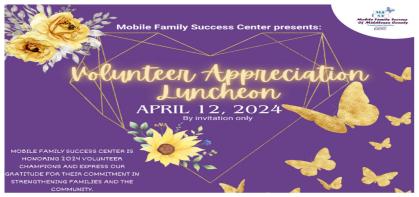

#### Visit us in Edison

⇒ Friday, April 12, 2024 at 5PM

Volunteer Appreciation Luncheon with MFSC. We can to dedicate this special time to celebrate MFSC volunteers for all the work you have done for the community. By INVITATION ONLY.

MOBILE FAMILY SUCCESS CENTER WILL HAVE THEIR OPEN TIMES FROM 10AM—12PM & 4PM—6PM AT 26 SAFRAN AVE. EDISON. NJ. HOPE TO SEE YOU ALL THERE!

MOBILE FAMILY SUCCESS
CENTER IS HONORING 2024
VOLUNTEER CHAMPIONS AND
EXPRESS OUR GRATITUDE
FOR THEIR COMMITMENT IN
STRENGTHENING FAMILIES
AND THE COMMUNITY
APRIL 12, 2024.