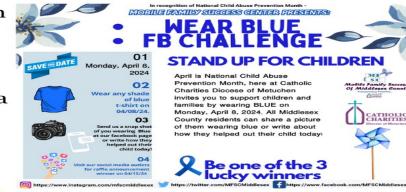

### WEAR BLUE FB CHALLENGE

Monday, April 8, 2024

Wear any shade of blue t-shirt on 04/08/24.

### 03

Send us a snap shot of you wearing Blue at our facebook page or write how they helped out their child today!

Visit our social media outlets for raffle announcement winner on 04/15/24

### STAND UP FOR CHILDREN

April is National Child Abuse Prevention Month, here at Catholic Charities Diocese of Metuchen invites you to support children and families by wearing BLUE on Monday, April 8, 2024. All Middlesex County residents can share a picture of them wearing blue or write about how they helped out their child today!

# Be one of the 3 lucky winners

Join MFSC as we do a meet and greet with the aquatics and fitness center, learn about what we do for the community and how we strengthen family connections.

For questions or information call 732-387-1220 or email MFSCMiddlesex@ccdom.org