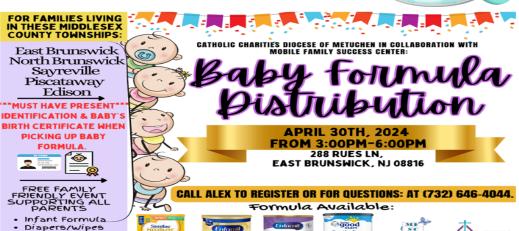

⇒ Tuesday, April 30, 2024 from 3pm-6pm

Baby Formula Distribution at 288 Rues Ln, East Brunswick, No. **08816.** Join us as we have a distribution for families living only in East Brunswick, North Brunswick, Sayreville, Edison, Piscataway, there will be distribution of baby formula, diapers, wipes and community resources. Must have identification present when picking up the baby formula AND the childbirth certificate.

FOR FAMILIES LIVING IN THESE MIDDLESEX COUNTY TOWNSHIPS:

East Brunswick North Brunswick Sayreville Piscataway Edison

"""MUST HAVE PRESENT""
IDENTIFICATION & BABY'S
BIRTH CERTIFICATE WHEN
PICKING UP BABY
FORMULA.

FREE FAMILY
FRIENDLY EVENT
SUPPORTING ALL
PARENTS

- Infant Formula
- · Diapers/Wipes
- Community
   Resources

# Baby formula Bistribution

APRIL 30TH, 2024 FROM 3:00PM-6:00PM 288 RUES LN, EAST BRUNSWICK, NJ 08816

Formula Available:

### BABY FORMULA DISTRIBUTION APRIL 30 FROM 3PM-6PM

JOIN MFSC AS WE HOST OUR BABY FORMULA DISTRIBUTION AT 288 RUES LN, EAST BRUNSWICK, NJ 08816, ON TUESDAY, APRIL 30, FROM 3PM-6PM. JOIN US AS WE HAVE A DISTRIBUTION FOR FAMILIES LIVING ONLY IN EAST BRUNSWICK, NORTH BRUNSWICK, SAYREVILLE, EDISON, PISCATAWAY, THERE WILL BE DISTRIBUTION OF BABY FORMULA, DIAPERS, WIPES AND COMMUNITY

PRE-REGISTRATION IS REQUIRED. MUST HAVE IDENTIFICATION PRESENT WHEN PICKING UP THE BABY FORMULA AND THE CHILDBIRTH CERTIFICATE

RESOURCES.

CALL ALEX TO REGISTER OR FOR QUESTIONS AT (732) 646-4044

MISS IS CURRENTLY RECRUITING MEMBERS TO OUR FAMILY ADVISORY BOARD. THIS BOARD MEETS MONTHLY TO BRAINSTORM AND ADVISE STAFF ON COMMUNITY NEEDS, PROGRAM PLANNING IDEAS, AND TO ASSIST IN COORDINATING ACTIVITIES. FOR MORE INFORMATION ABOUT THE MEETING OR BECOMING A BOARD MEMBER PLEASE