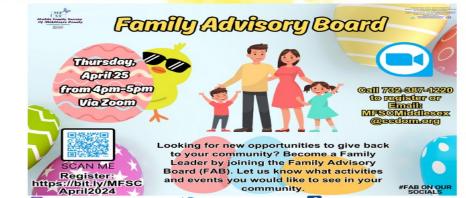

#### **ALL ARE WELCOME TO** PARTICIPATE IN OUR FREE PROGRAMMING!

 $\Rightarrow$  April 25, 2024 from 4pm-5pm.

Family Advisory Board via Zoom - This meeting will take place via video conference so that families can participate from anywhere. Anyone residing in Edison, East Brunswick, North Brunswick, Piscataway, or Savreville may participate to provide input on future programming. For more information about the meeting or becoming a board member please contact MFSC at 732-387-1220.

### Family Advisory Board

Qa∏ 739±337±1920 

SCAN ME

Register: https://bit.ly/MFSC April2024

Looking for new opportunities to give back to your community? Become a Family Leader by joining the Family Advisory Board (FAB). Let us know what activities and events you would like to see in your community.