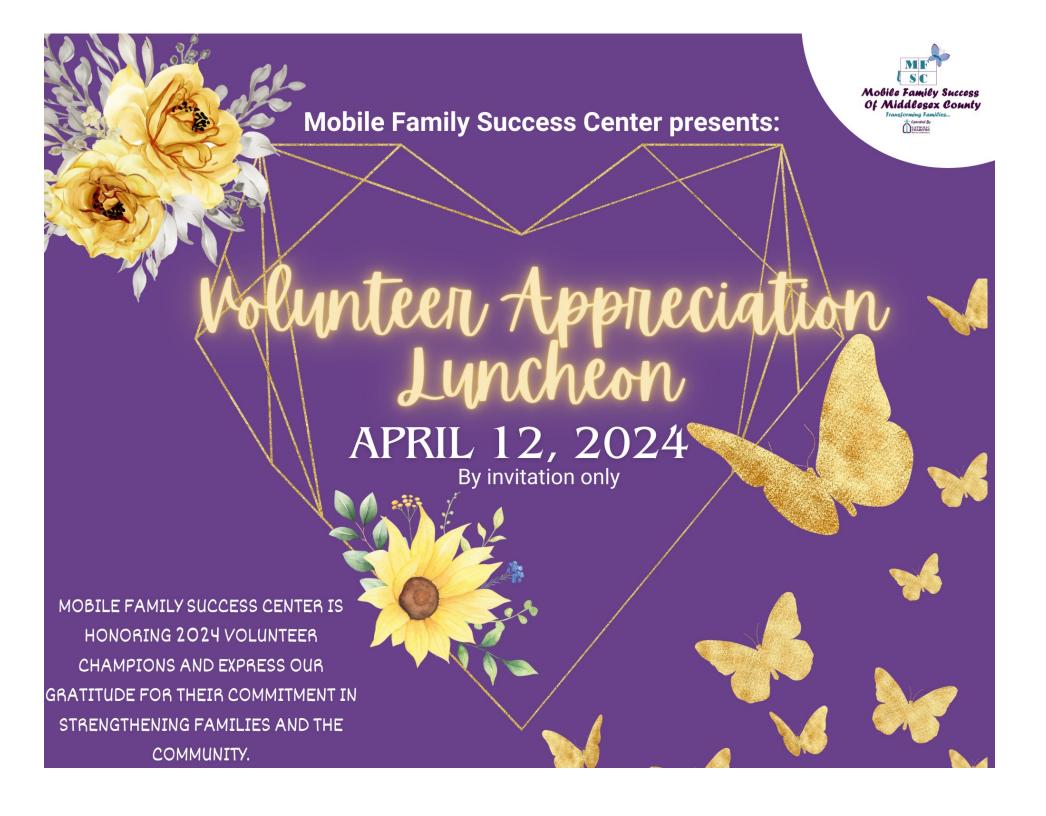

#### Visit us in Edison

⇒ Friday, April 12, 2024 at 5PM

Volunteer Appreciation Luncheon with MFSC. We can to dedicate this special time to celebrate MFSC volunteers for all the work you have done for the community. By INVITATION ONLY.

MOBILE FAMILY SUCCESS CENTER WILL HAVE THEIR OPEN TIMES FROM 10AM—12PM & 4PM—6PM AT 26 SAFRAN AVE. EDISON. NJ. HOPE TO SEE YOU ALL THERE!

MOBILE FAMILY SUCCESS
CENTER IS HONORING 2024
VOLUNTEER CHAMPIONS AND
EXPRESS OUR GRATITUDE
FOR THEIR COMMITMENT IN
STRENGTHENING FAMILIES
AND THE COMMUNITY
APRIL 12, 2024.

**INVITATION ONLY!** 

THE MOBILE FAMILY SUCCESS CENTER EMPOWER, STRENGTHENS, AND ADVOCATES FOR INDIVIDIALS AND FAMILIES BY CREATING SOCIAL CONNECTIONS THROUGH COMMUNITY ACTIVITIES, AND PROVIDING RESOURCES AND PARTNERSHIPS TO SUPPORT PERSONAL GROWTH AND STABILITY IN THE COMMUNITY.